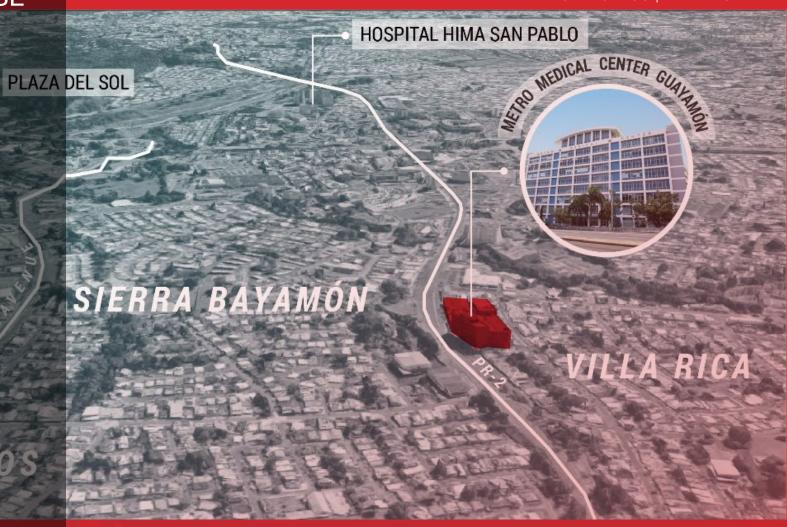

# FOR SALE AND LEASE ±150,000ft<sup>2</sup> OFFICE

## **GENERAL INFORMATION**

- 157,000ft<sup>2</sup> of total space, 78,000ft<sup>2</sup> of disposable area.
- Class A office space.
- In close proximity of local restaurants, banks, stores, and more
- 5–10 year terms available.

### LEASE:

- From 1,000ft<sup>2</sup> 8,000ft<sup>2</sup>
- <u>Shell Space</u>: \$5 + \$6.11 / ft<sup>2</sup> (CAM / Property Tax / Insurance)
- White-Box Remodel: \$8 + \$6.11 / ft<sup>2</sup>

## SALE:

- From 1,000ft<sup>2</sup> 24,000ft<sup>2</sup>
- \$65.00 / ft<sup>2</sup>

# **METRO MEDICAL CENTER**

PUERTO RICO | BAYAMÓN



#### ANDREAS MEOLI

Associate Director-Panama

+ 507.6234.6969 Andreas.meoli@ngkf.com

#### CARLOS R. ROBLES

Managing Director, Market Leader – Central America

+ 506.8375.9138 Carlos.robles@ngkf.com



The information contained herein has been obtained from sources deemed reliable but has not been verified and no guarantee, warranty or representation, either express or implied, is made with respect to such information. Terms of sale or lease and availability are subject to change or withdrawal without notice.