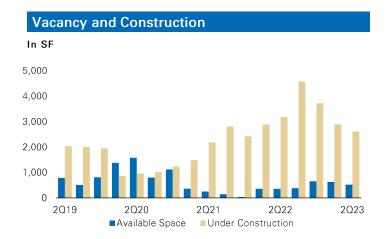

| Market Summary                 |                    |                  |                    |                      |  |  |  |
|--------------------------------|--------------------|------------------|--------------------|----------------------|--|--|--|
|                                | Current<br>Quarter | Prior<br>Quarter | Year Ago<br>Period | 12-month<br>Forecast |  |  |  |
| Total Inventory<br>(SF)        | 79.6M              | 78.7M            | 74.3M              | 1                    |  |  |  |
| Vacancy<br>Rate                | 0.7%               | 0.8%             | 0.5%               | <b>→</b>             |  |  |  |
| Quarter Net<br>Absorption (SF) | 931,143            | 1,273,541        | 632,228            | 1                    |  |  |  |
| Avg. Asking Rent (USD/SF/Year) | \$0.74             | \$0.72           | \$0.64             | <b>→</b>             |  |  |  |
| Under<br>Construction (SF)     | 2,612,366          | 2,896,450        | 3,184,185          | 1                    |  |  |  |

#### Available vs Sublease

Vacancy will not exceed 1% for the remainder of 2023. Nonetheless, we could be close to seeing a new indicator on the horizon. So far this year, we have detected more supply of spaces for subletting. There have been fluctuations, considering that the terms for this type of leasing tend to be considerably shorter than for a traditional contract. Yet, we could see a supply of over 50,000 meters for subletting in the next quarter.