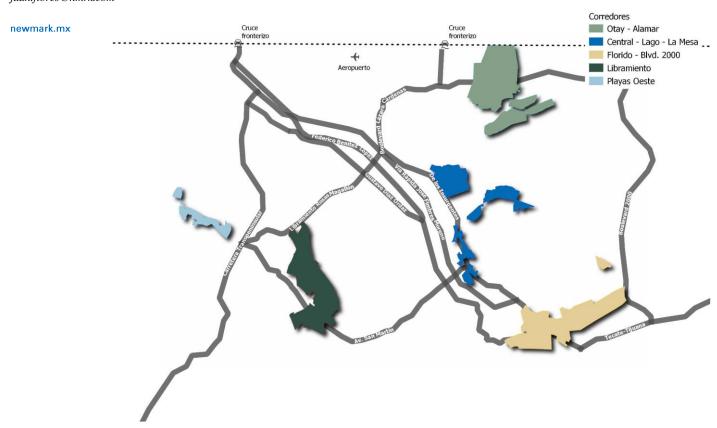

#### Prices wil Continue to Increase

With the emergence of new investors and the speed of leases enabled by pre-leasing, prices continue raising in various submarkets. Libramiento and Central, which used to be "less coveted" areas, now have lease prices above what can be observed in El Florido. Some contracts are closing with prices above those for spaces in Otay. This suggests that there will be increases in the other submarkets as well, as they usually stay at the top of such trends.

| Playas - Oeste       | 0.8                       | 0                             | 0               | 0.00%           | 0                           | 0                         | 0                             | \$0.00 | \$0.00       |
|----------------------|---------------------------|-------------------------------|-----------------|-----------------|-----------------------------|---------------------------|-------------------------------|--------|--------------|
| Otay – Alamar        | 23.4                      | 0                             | 0               | 0.00%           | 0                           | 0                         | 0                             | \$0.00 | \$0.00       |
| Libramiento          | 17.1                      | 1,081,370                     | 157,713         | 0.92%           | 635,259                     | 635,259                   | 1,391,240                     | \$0.74 | \$0.73       |
| Florido – Blvd. 2000 | 23.9                      | 887,120                       | 281,799         | 1.18%           | 84,384                      | 0                         | 248,785                       | \$0.70 | \$0.75       |
| Central – Lago       | 14.3                      | 52,644                        | 0               | 0.00%           | 87,411                      | 87.411                    | 294,079                       | \$0.00 | \$0.90       |
|                      | Inventory<br>(Million SF) | Under<br>Construction<br>(SF) | Vacancy<br>(SF) | Vacancy<br>Rate | Gross<br>Absorption<br>(SF) | Net<br>Absorption<br>(SF) | YTD Net<br>Absorption<br>(SF) |        | Construction |