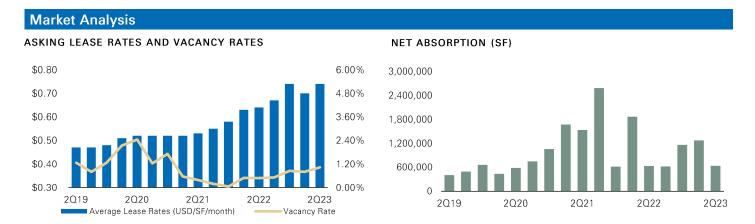

## **Current Conditions**

- Asking prices are continuously inching closer to \$0.80 USD per square feet.
- The vacancy rate remains at a low point, right below 1%.
- The developers continue growing in the East and South areas of the city. This could represent the emergence of new submarkets in later reports.

| Market Summary                 |                    |                  |                    |                      |  |  |  |
|--------------------------------|--------------------|------------------|--------------------|----------------------|--|--|--|
|                                | Current<br>Quarter | Prior<br>Quarter | Year Ago<br>Period | 12-month<br>Forecast |  |  |  |
| Total Inventory<br>(SF)        | 79.6M              | 78.7M            | 74.3M              | 1                    |  |  |  |
| Vacancy<br>Rate                | 0.7%               | 0.8%             | 0.5%               | <b>→</b>             |  |  |  |
| Quarter Net<br>Absorption (SF) | 931,143            | 1,273,541        | 632,228            | 1                    |  |  |  |
| Avg. Asking Rent (USD/SF/Year) | \$0.74             | \$0.72           | \$0.64             | <b>→</b>             |  |  |  |
| Under<br>Construction (SF)     | 2,612,366          | 2,896,450        | 3,184,185          | 1                    |  |  |  |