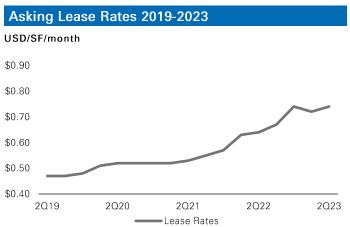

## **Current Conditions**

- Asking prices are continuously inching closer to \$0.80 USD per square feet.
- The vacancy rate remains at a low point, right below 1%.
- The developers continue growing in the East and South areas of the city. This could represent the emergence of new submarkets in later reports.

#### Prices wil Continue to Increase

With the emergence of new investors and the speed of leases enabled by pre-leasing, prices continue raising in various submarkets. Libramiento and Central, which used to be "less coveted" areas, now have lease prices above what can be observed in El Florido. Some contracts are closing with prices above those for spaces in Otay. This suggests that there will be increases in the other submarkets as well, as they usually stay at the top of such trends.