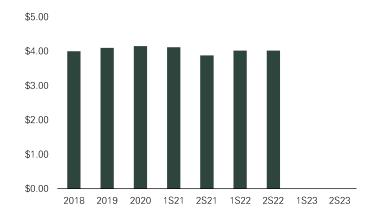

#### PRECIO DE RENTA (USD/M²/MES)

## **Condiciones Actuales**

- Se registró una absorción bruta acumulada de 37,500 m².
- No hay espacio existente disponible al momento, por lo que la tasa de disponibilidad se mantiene en 0.0%. Para 2024 se espera un incremento en la tasa debido a la finalización de un espacio especulativo Clase A de más de 20,000 m².
- La falta de espacio especulativo en la región volvió a mostrar un precio de renta ponderado de US\$0.0/m² por mes.