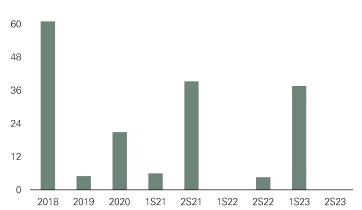

--------|---------------------------|----------------------------------------------|
|                         | Inventario<br>Total<br>(millones de m²) | En<br>Construcción<br>(millones de m²) | Disponibilidad<br>Total<br>(m²) | Tasa<br>de<br>Disponibilidad | Absorción<br>Neta<br>(m²) | Precio de Salida<br>Promedio<br>(USD/m²/mes) |
| Total Mercado           | 1.0                                     | 0.02                                   | 0                               | 0.0%                         | 0                         | -                                            |



#### **RESEARCH 2S 2023**

## Análisis de Mercado

## INVENTARIO TOTAL Y TASA DE DISPONIBILIDAD



## ESPACIO OCUPADO Y ESPACIO DISPONIBLE



#### PRECIO DE RENTA (USD/M²/MES)



## ABSORCIÓN BRUTA (MILES M2)



#### Monterrey

Torre Cytrus, Piso 11 Av. Roble 660, Valle del Campestre, San Pedro Garza García, N.L. 66265 t 52-81-8356-2020

## Luis Moreno Senior Market Research Analyst luis.moreno@nmrk.com

Armando de la Fuente Senior Managing Director armando.delafuente@nmrk.com

## Ciudad de México

Espacio Santa Fe Carr. México-Toluca 5420-PH1 Santa Fe, México, CDMX, 05320 t 52-55-5980-2000

### Juan Flores Market Research Director LATAM juan.flores@nmrk.com

Newmark ha implementado una base de datos propia y la metodología de seguimiento ha sido revisada. Con esta expansión y refinamiento en nuestros datos, puede haber ajustes en las estadísticas históricas, incluyendola disponibilidad, precios de renta, absorción y rentas efectivas. Nuestros reportes de mercado se encuentran disponibles en htt