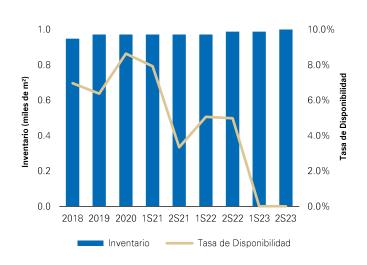

## INVENTARIO TOTAL Y TASA DE DISPONIBILIDAD

## **Condiciones Actuales**

- Se registró una absorción bruta acumulada de 37,500 m².
- No hay espacio existente disponible al momento, por lo que la tasa de disponibilidad se mantiene en 0.0%. Para 2024 se espera un incremento en la tasa debido a la finalización de un espacio especulativo Clase A de más de 20,000 m².
- La falta de espacio especulativo en la región volvió a mostrar un precio de renta ponderado de US\$0.0/m² por mes.