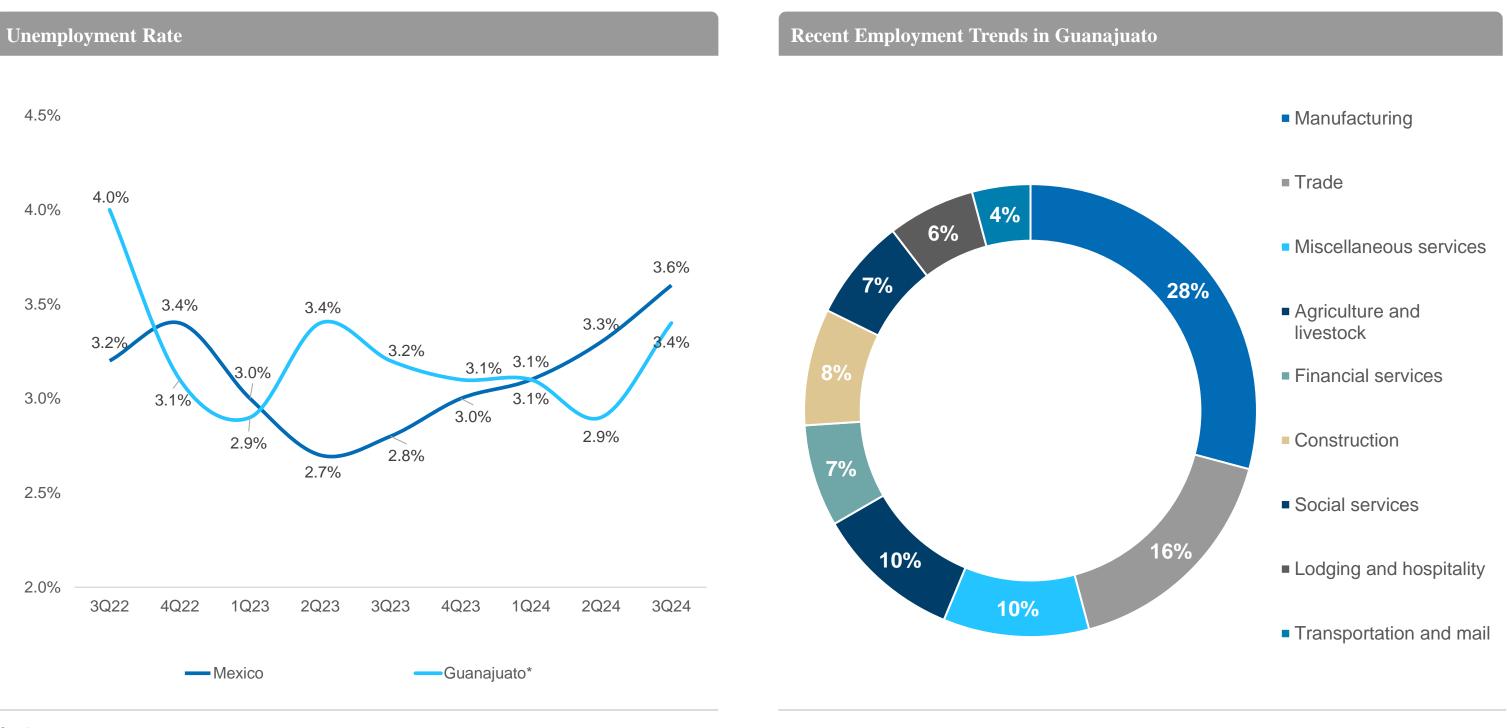

#### Employment

Similar to the national trend, unemployment accelerated at the end of the year, although Guanajuato experienced this to a lesser extent compared to the country's overall behavior.

Employment and commerce are strengthening their presence relative to the population employed in these subsectors.