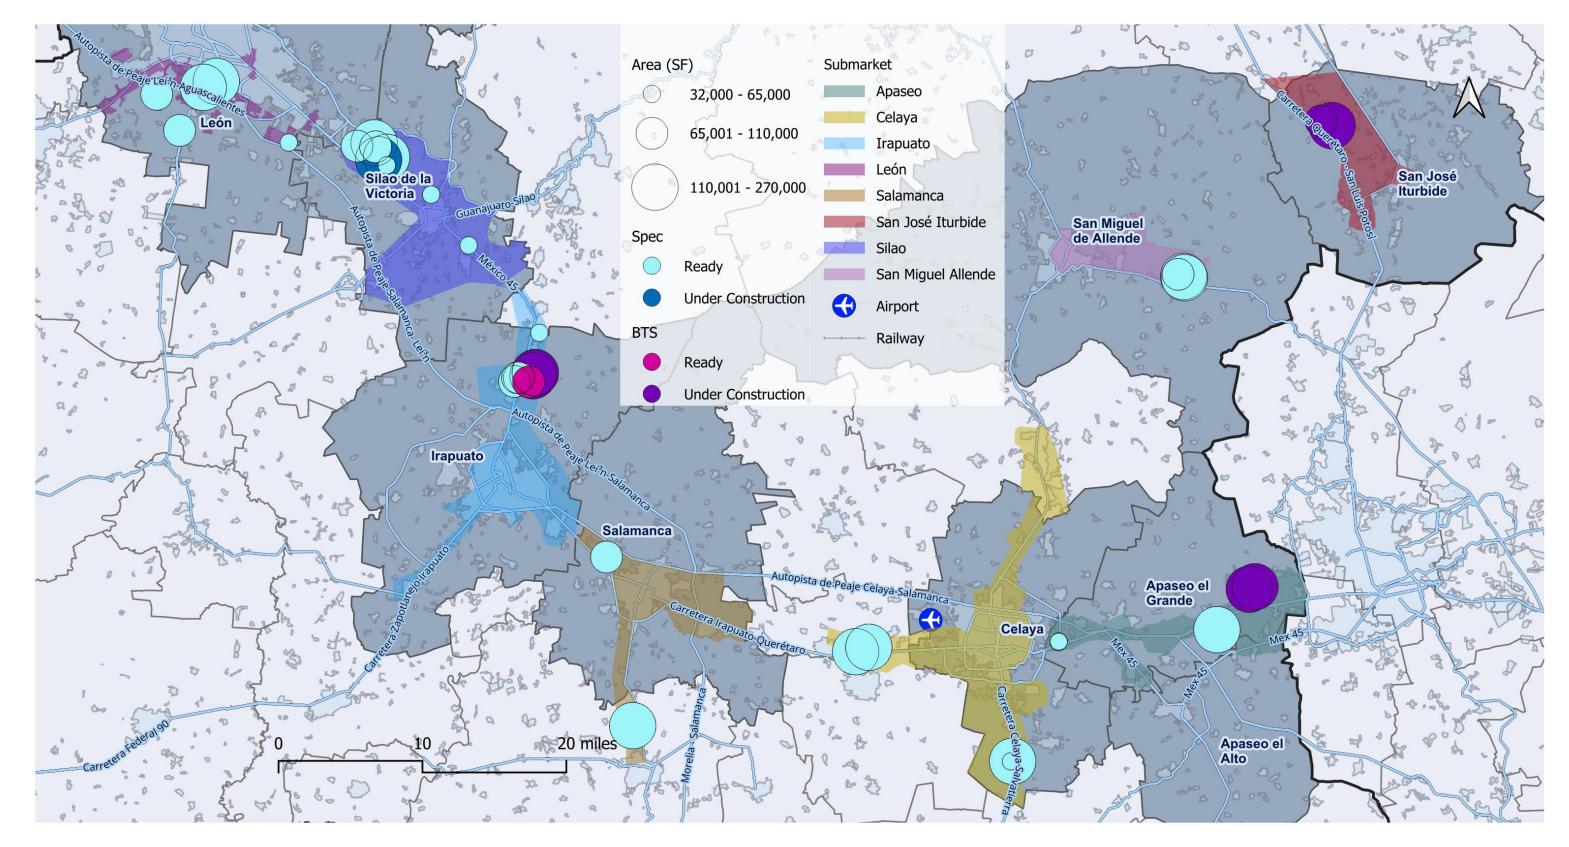

#### Locations for speculative developments

*For further information:* 

Fernando Lara Market Research Analyst Bajío fernando.lara@nmrk.com

Mexico City Corporativo Espacio Santa Fe Carr. México Toluca 5420-PH Santa Fe, Cuajimalpa, México CDMX 05320 t 555-980-2000 Mauricio Mondragón Market Research Manager mauricio.mondragon@nmrk.com