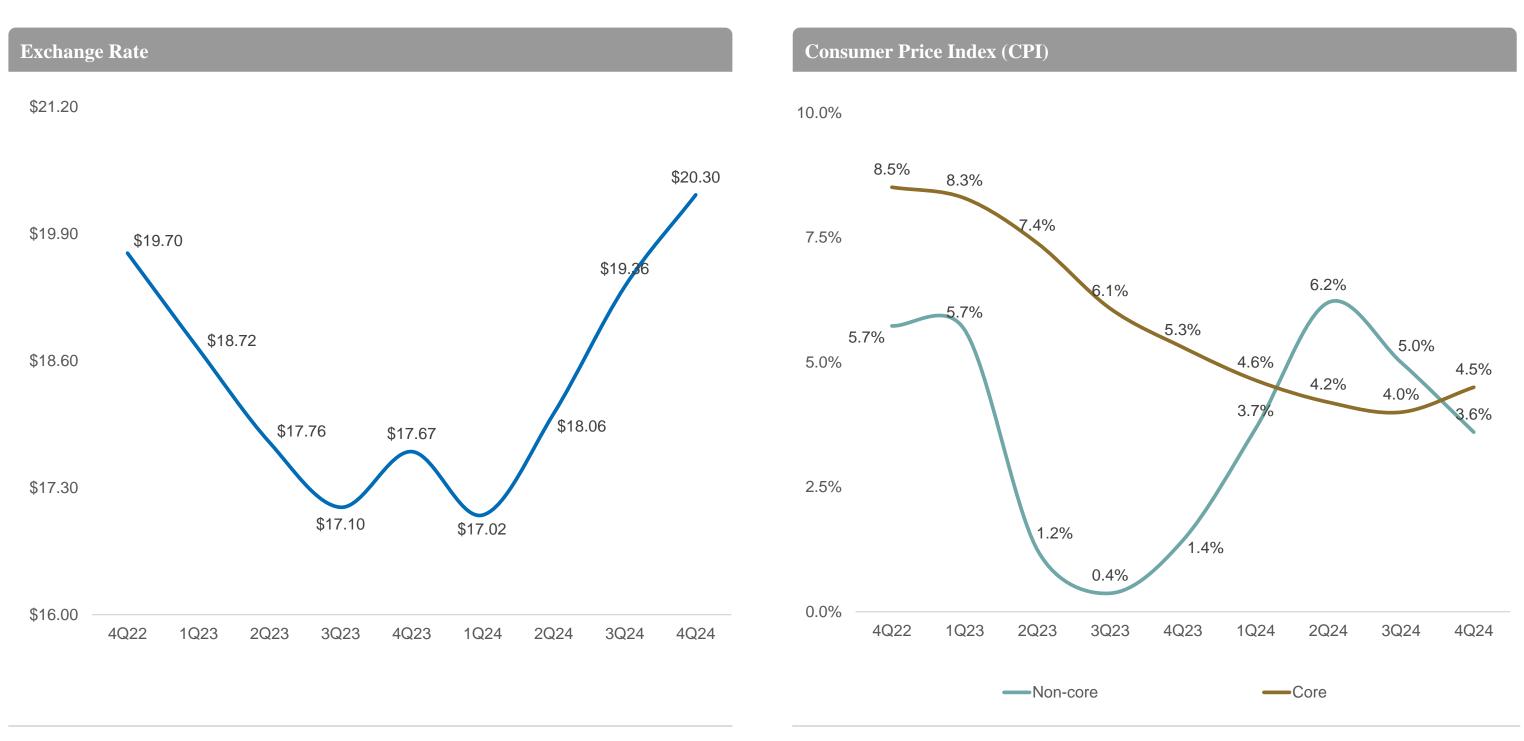

#### Inflation-devaluation

The exchange rate of the peso against the dollar surpasses the same period recorded since 2022 and continues its upward trend. In contrast, inflation is trending downward, even being lower than the core inflation