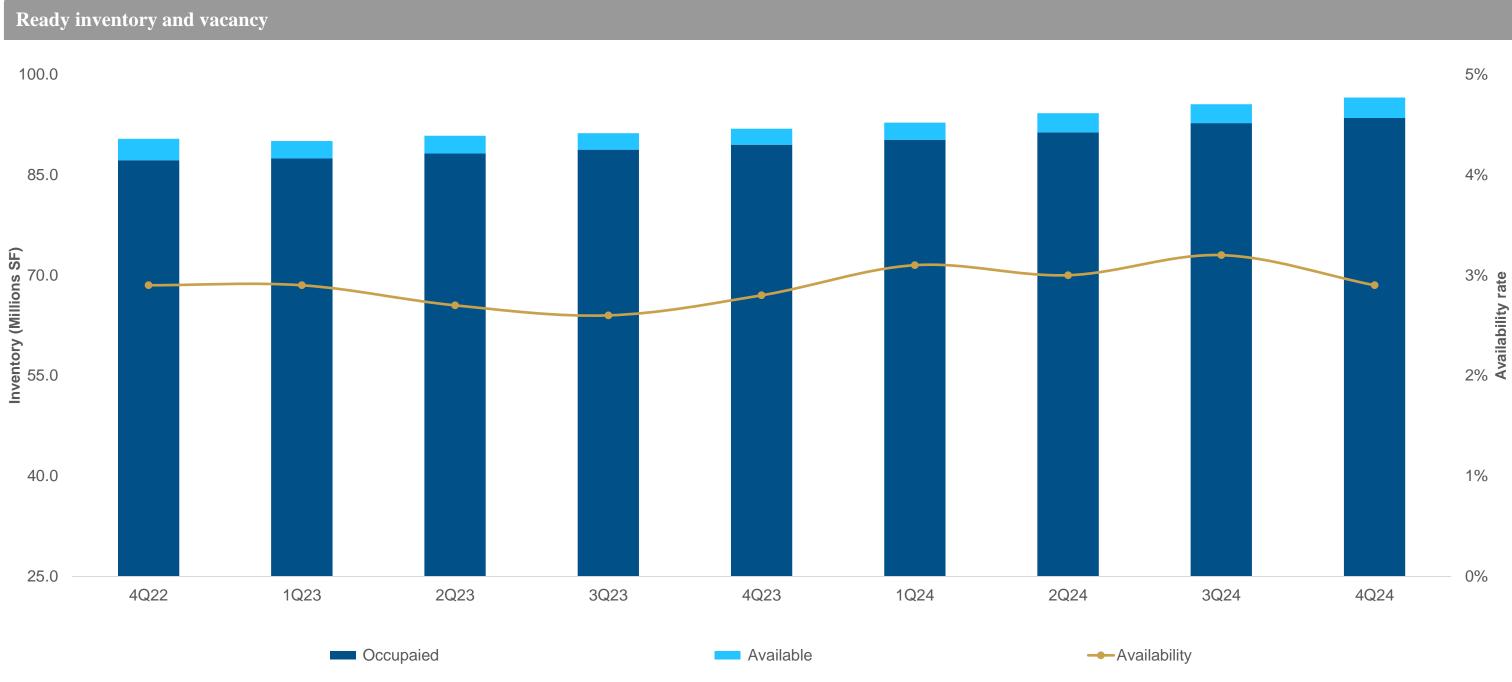

### Inventory and Availability Trends

The first indicator of a slowdown is the drop in inventory growth, which ended at 0.5% compared to the previous quarter.

However, inventory continues to grow steadily, with availability rates fluctuating around 3%.