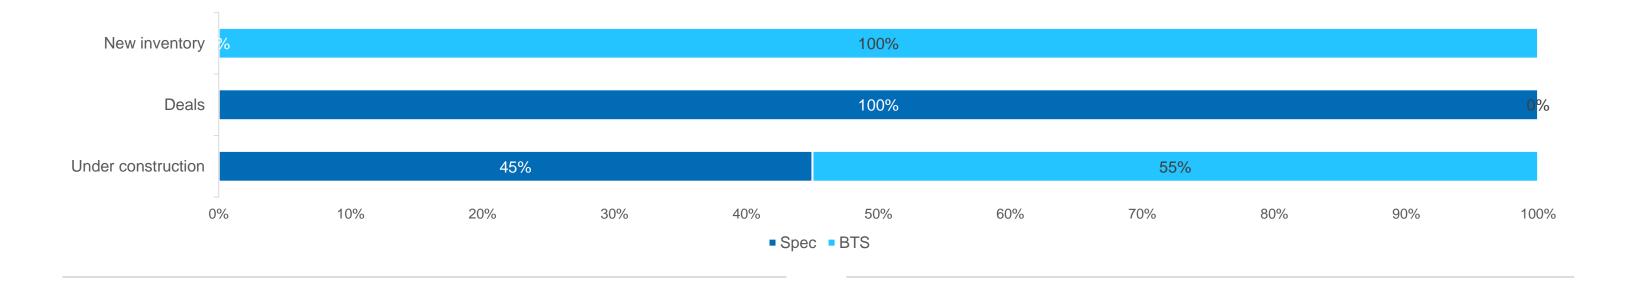

#### Construction and main operations

The slowdown is also evident in the new inventory, which is focused solely on build-to-suit (BTS) facilities, while the operations for the quarter were only for speculative projects.