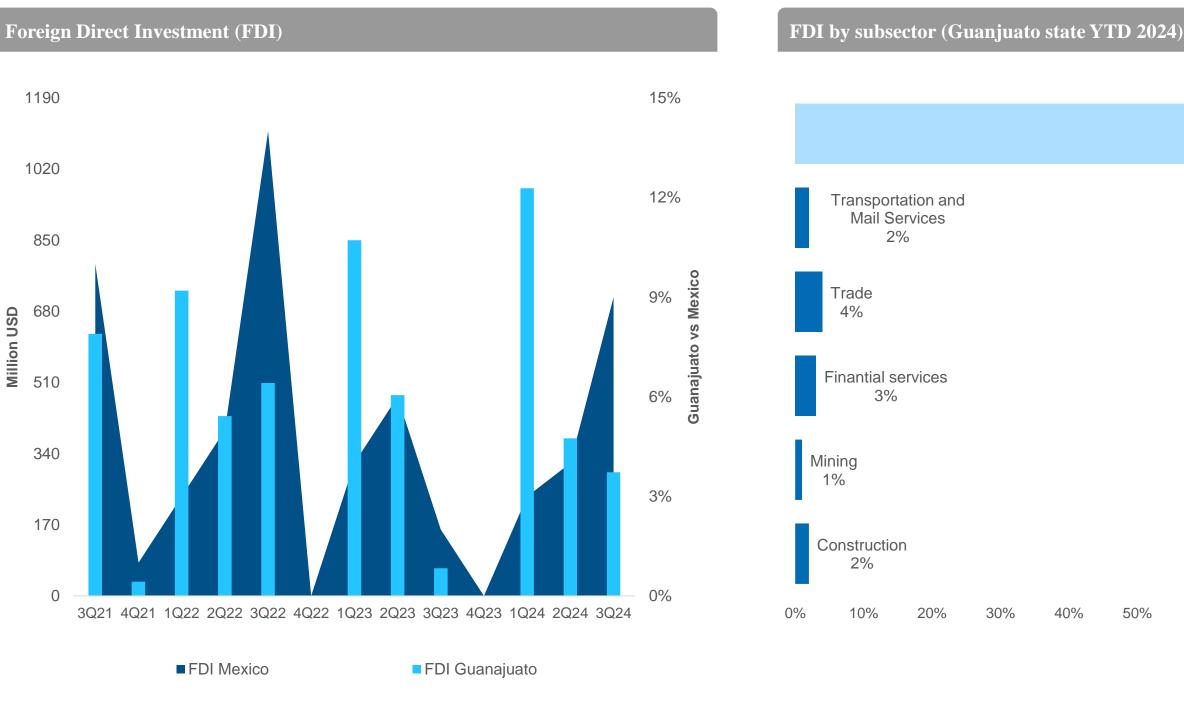

#### Investments

Even though several subsectors, including manufacturing, experienced a slowdown in Foreign Direct Investment (FDI), the end of the year saw a significant influx of foreign currency, even representing 9% of the country's total investment.

Source: Secretaría Economía Note: Official information available through 3Q 2024.

Manufacturing 89%

100% 50% 60% 70% 80% 90%