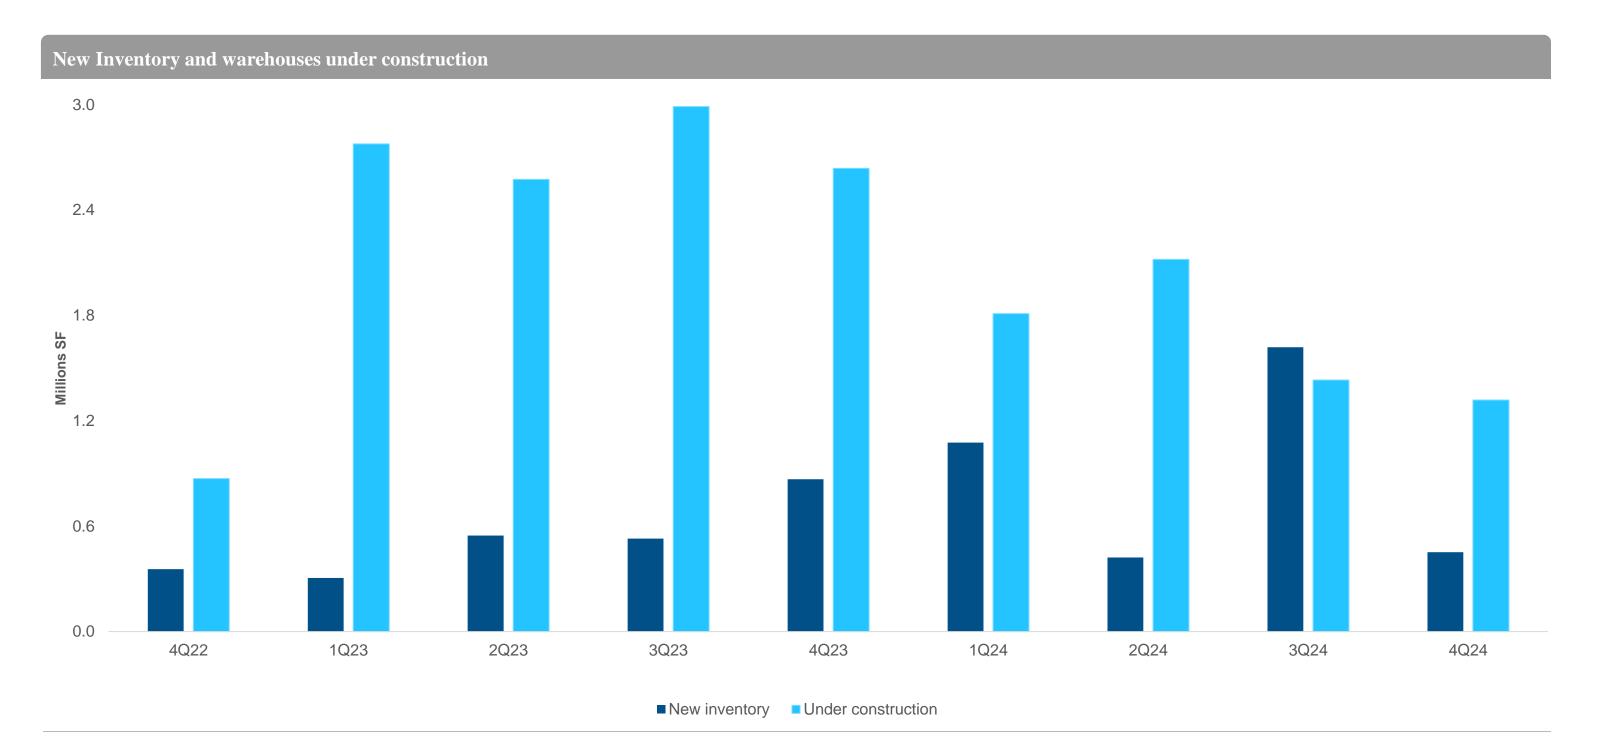

### New supply

Construction experienced a slowdown during this quarter, with a 44% decrease compared to the previous quarter. However, inventory inflows continue their upward trend, with a 55% growth compared to the same period.