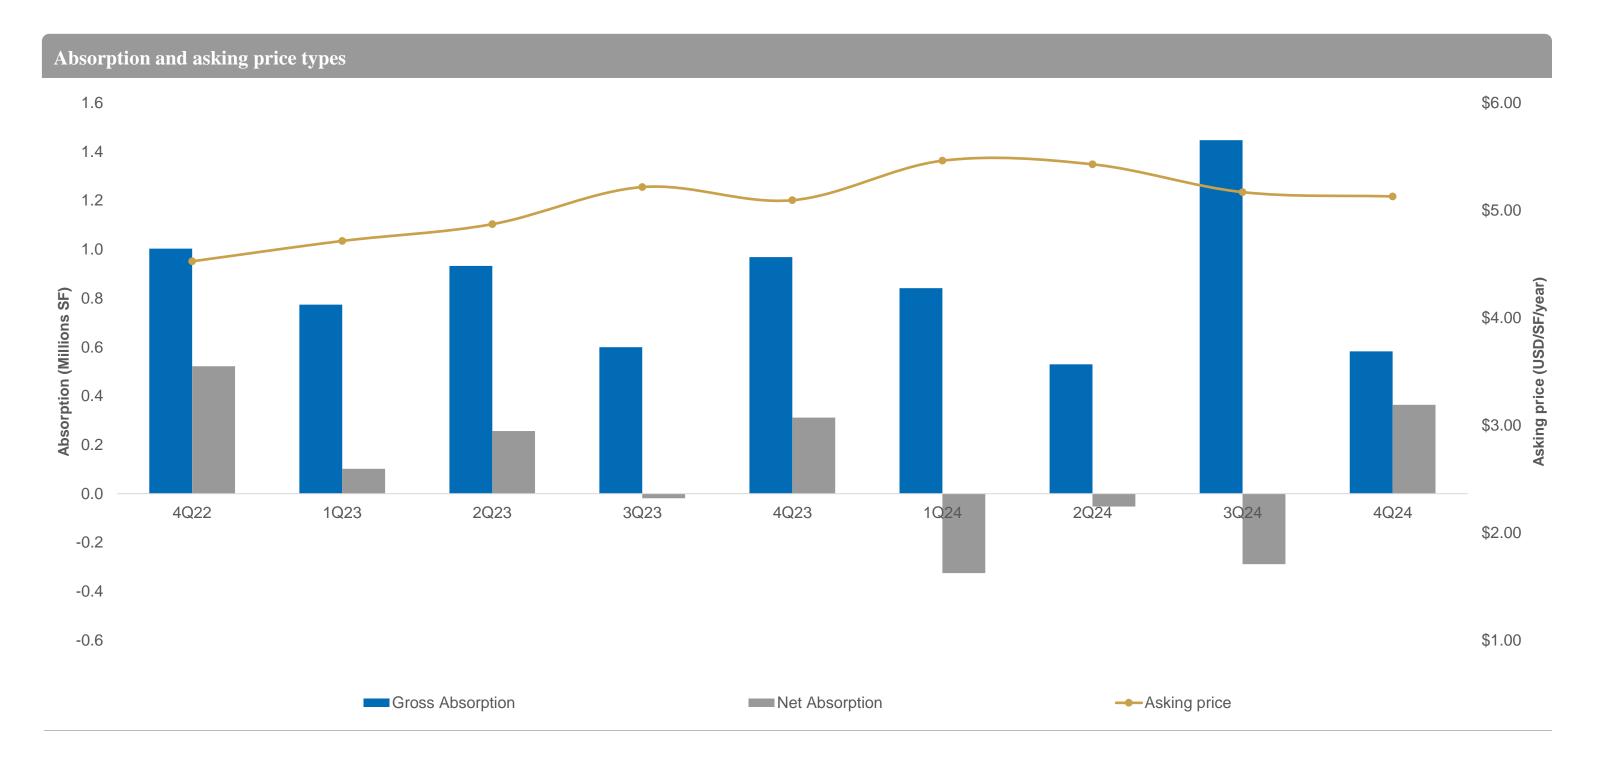

### Absorption and asking price

The slowdown in the market was also recognized in the behavior of gross absorption values, which broke with the growth dynamic. In the case of net absorption, it is observed that there is no new speculative inventory unoccupied and there is active occupancy of the existing availability.